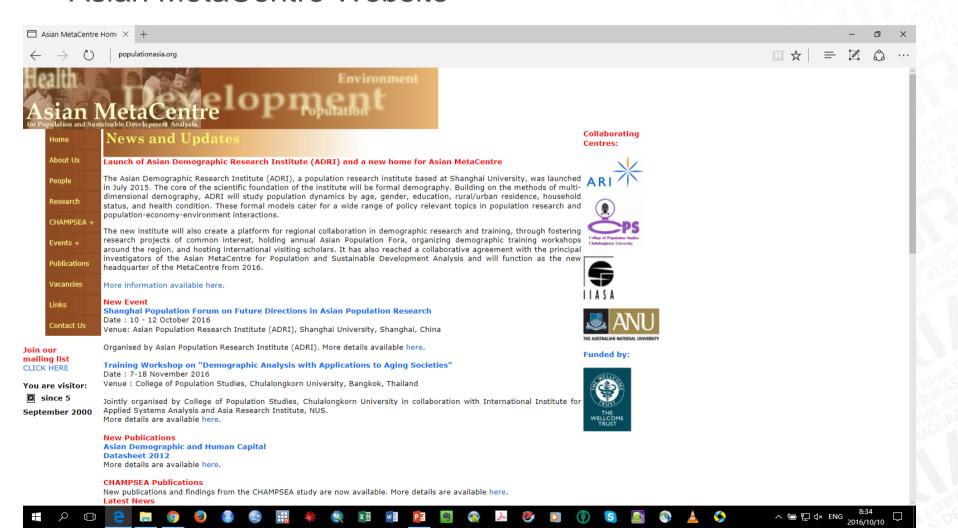

- Training Workshops
  - Working with CPS
  - IIASA/ADRI Summer Workshop
- Funding
  - Shanghai University
  - National Natural Science Foundation of China
  - Asian Research Council Consortium

Asian MetaCentre Website